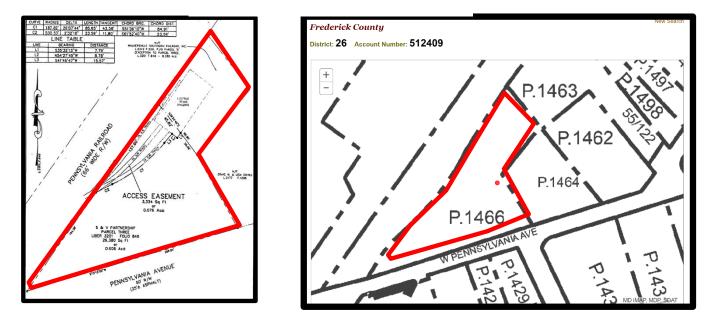

#### **Plat showing Entire Parcel**

**Different Plats showing Outline (In Red) of Entire Parcel** 