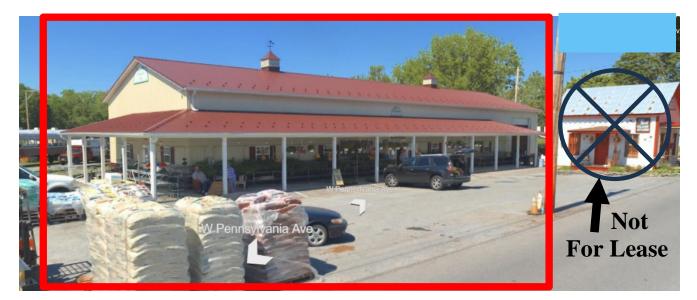

## Stand Alone Retail/Warehouse Building 35 W Pennsylvania Avenue, Walkersville, MD 21793

Walkersville Market is a Stand Alone Building with a Large Open Interior & Warehouse Area with Roll Up, Drive In Door.

Ideal for Contractor / Retail / Office & Warehouse Use. This Market is currently the gathering place for coffee and breakfast to the Local Walkersville Clientele.

**Contact Listing Agent for More Information.** 