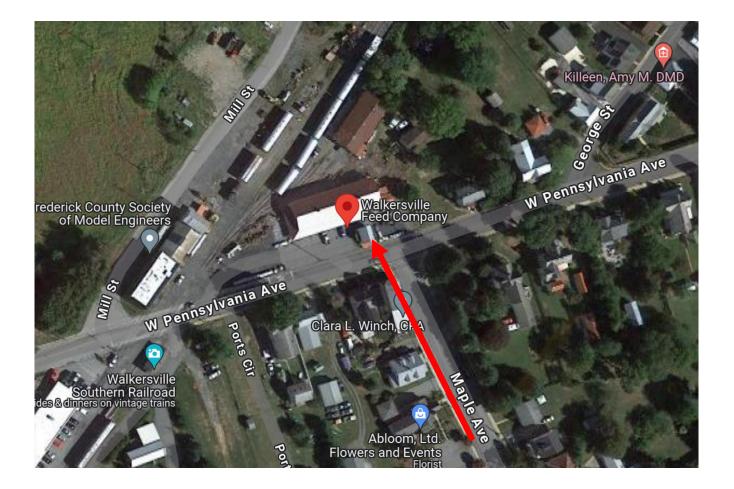

### Directions: Walkersville Market 35 W. Pennsylvania Avenue

**Directions:** From Northside Frederick on MD Hwy 26 & Hwy 15 Intersection, Continue East on Liberty Road (Route 26), Turn Left onto Hwy 194 (Woodsboro Pike) at Ceresville Mansion Intersection with Liberty Road. Continue on Hwy 194 (Woodsboro Pike), then Turn Left onto Nicodemus Road. Continue on Nicodemus Road then Turn Right onto West Frederick Street. Turn Left onto Maple Avenue to the Intersection of Maple and West Pennsylvania Avenue. Across the Street, pull into parking spaces at Walkersville Feed Company.