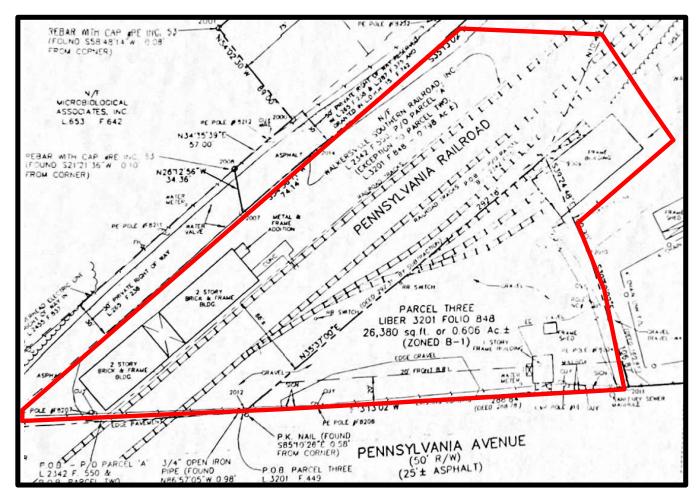

#### **Plat showing Entire Parcel**

**Different Plats showing Outline (In Red) of Entire Parcel** 