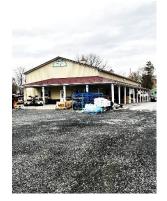

## Stand Alone Retail/Warehouse Building 35 W Pennsylvania Avenue, Walkersville, MD 21793

Walkersville Market is a Stand Alone Building with a Large Open Interior & Warehouse Area with Roll Up, Drive In Door.

#### Walkersville Market - 35 W. Pennsylvania Avenue

**View East Side** 

**View East Front** 

**View South Front** 

**View of Porch** 

**Entrance Door** 

Warehouse Side Door

1<sup>st</sup> Fl. Office Door