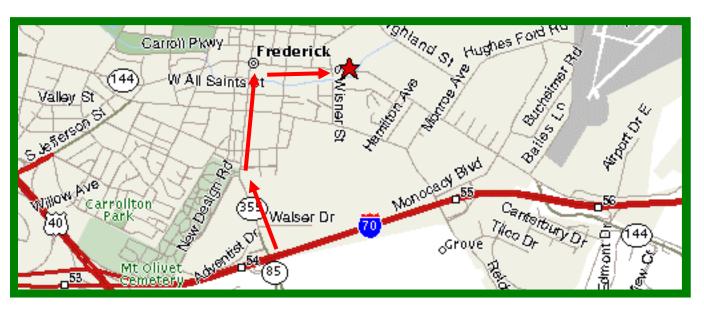

#### **427 East Patrick St. Directions**

**Directions:** From I-70 and I-270 (Route 15) Intersection continue East on I-70 to Exit 52. Exit onto East Street (Hwy 144) North into Frederick City. Continue on East Street Around Circle and across Carroll Creek to Second Light. Turn Right onto Patrick Street East and continue past Carroll Creek project to 427 East Patrick Street on Left. Parking usually available on East Street in front of Building or in Rear Parking Lot.