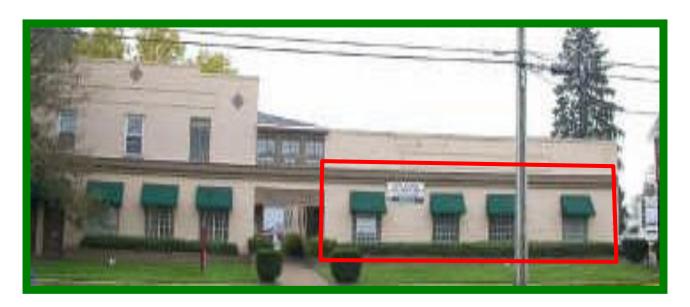

## 427 East Patrick Street, Frederick MD 21701

High Visibility Office Space on East Patrick Street. Five Offices with Conference Room, Reception Room, Two Entrances, Kitchen and Two Restrooms. M1 Zoning

#### **4-6 West South Street Photos**

Office Outside View

East Patrick Street View

Side and Rear Parking Lot

Left Door Reception Area

Right Door Conference Room

**Interior Reception Room** 

Large Conference to Rear