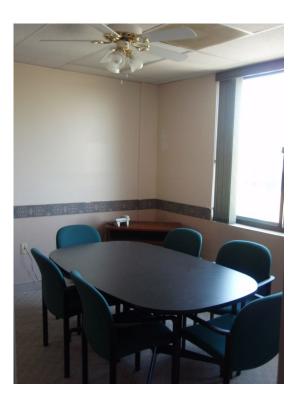

1,800 SF Air-Conditioned End Unit Office / Warehouse Condo Front Office Area with Cubicles, 14 ft. ceilings Conference Room and Additional Office in Mezzanine Quick Access to Interstate 270 & Interstate 70. Networked Area with Phone Jacks Throughout 10' x 10' Drive-In Door in Warehouse Area, Contact Listing Agent for More Information.

www.NGreen.com

All information deemed reliable, but not guaranteed.

**Front Office Area** 

Warehouse Area with OH Door

**Conference Room** 