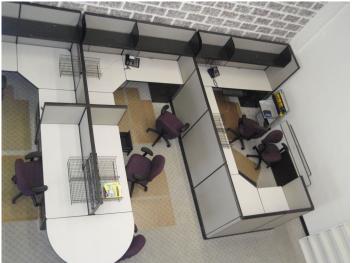

1,800 SF Air-Conditioned End Unit Office / Warehouse Condo Front Office Area with Cubicles, 14 ft. ceilings Conference Room and Additional Office in Mezzanine Quick Access to Interstate 270 & Interstate 70. Networked Area with Phone Jacks Throughout 10' x 10' Drive-In Door in Warehouse Area, Contact Listing Agent for More Information.

www.NGreen.com

All information deemed reliable, but not guaranteed.

**Front Office Area** 

Warehouse Area with OH Door

**Conference Room** 