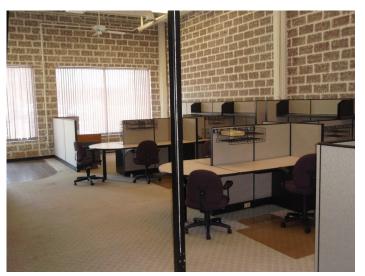

1,800 SF Air-Conditioned End Unit Office / Warehouse Condo Front Office Area with Cubicles, 14 ft. ceilings Conference Room and Additional Office in Mezzanine Quick Access to Interstate 270 & Interstate 70. Networked Area with Phone Jacks Throughout 10' x 10' Drive-In Door in Warehouse Area, Contact Listing Agent for More Information.

www.NGreen.com

All information deemed reliable, but not guaranteed.

**Front Office Area** 

Warehouse Area with OH Door

**Conference Room** 