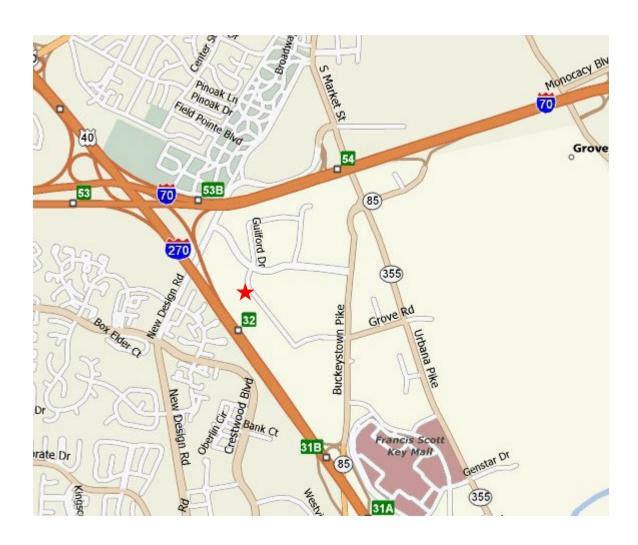

## **Directions:**

From Market St (MD-85) turn Right on Guilford Dr, Left onto Industry Lane, Property will be on your Right shortly after the turn.

FOR ADDITIONAL INFORMATION CONTACT:

Jody Bell - Call: 240-674-3937