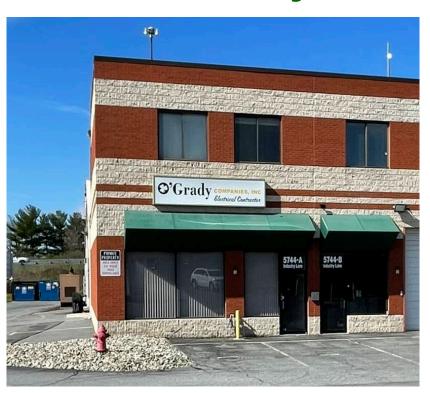

## Office/Warehouse Condo For Lease 5744-A Industry Lane, Frederick, Md.

Zoning is LI -Limited Industrial is intended to provide adequate area for development of industrial uses whose operations have a relatively minor nuisance value and provides a healthful operating environment secure from the encroachment of residential uses and protected from adverse effects of incompatible industries.

1,800 SF Air-Conditioned End Unit Office / Warehouse Condo Front Office Area with Cubicles, 14 ft. ceilings Conference Room and Additional Office in Mezzanine Quick Access to Interstate 270 & Interstate 70. Networked Area with Phone Jacks Throughout 10' x 10' Drive-In Door in Warehouse Area, Contact Listing Agent for More Information.