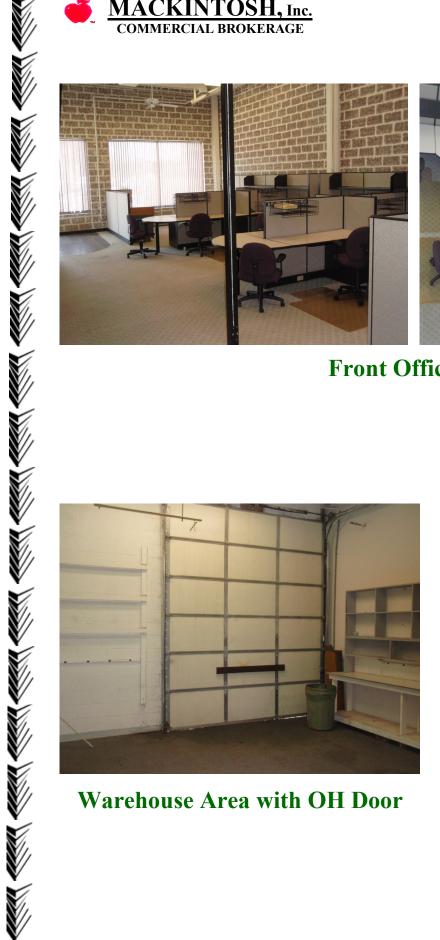

1,800 SF Air-Conditioned End Unit Office / Warehouse Condo Front Office Area with Cubicles, 14 ft. ceilings Conference Room and Additional Office in Mezzanine Quick Access to Interstate 270 & Interstate 70. Networked Area with Phone Jacks Throughout 10' x 10' Drive-In Door in Warehouse Area, Contact Listing Agent for More Information.

www.NGreen.com

All information deemed reliable, but not guaranteed.

**Front Office Area** 

Warehouse Area with OH Door

**Conference Room** 