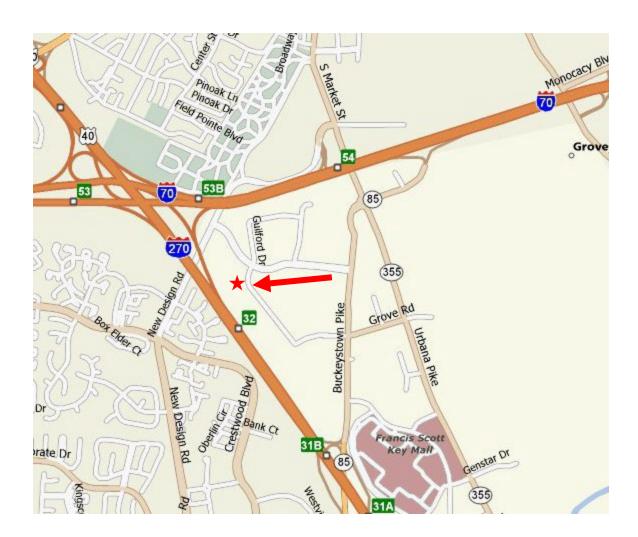

## **Directions:**

From Market St (MD-85) turn Right on Guilford Dr, Left onto Industry Lane, Property will be on your Right shortly after the turn.

For Additional Info Call: Nancy Green- Call Toll Free 1-800-301-5901 or 240-529-0135