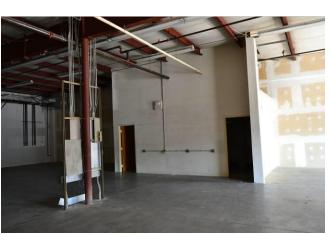

# **Suites B6 and B7** = Total of 4,232 SF of Open Area.

These Two Suites have been Combined and Contain Two Loading Docks. Plus a Rear Pull Up Door with a Fenced 2,310 SF Storage Yard.

One Pull Up Dock Door and Storefront Entrance and Front Windows Overlooking the Right Side Dock. The Suite has Three Phase Power and Gas Fired Heaters in Warehouse. Two Restrooms are Located on the Right Side of the Suite to Maximize Open Warehouse Area.

Warehouse Exterior Rear View

Warehouse Interior Front View

Warehouse Interior Rear View

Two Restrooms on Right Side

2,310 SF Rear Storage Yard

All information deemed reliable, but not guaranteed

All information deemed reliable, but not guaranteed