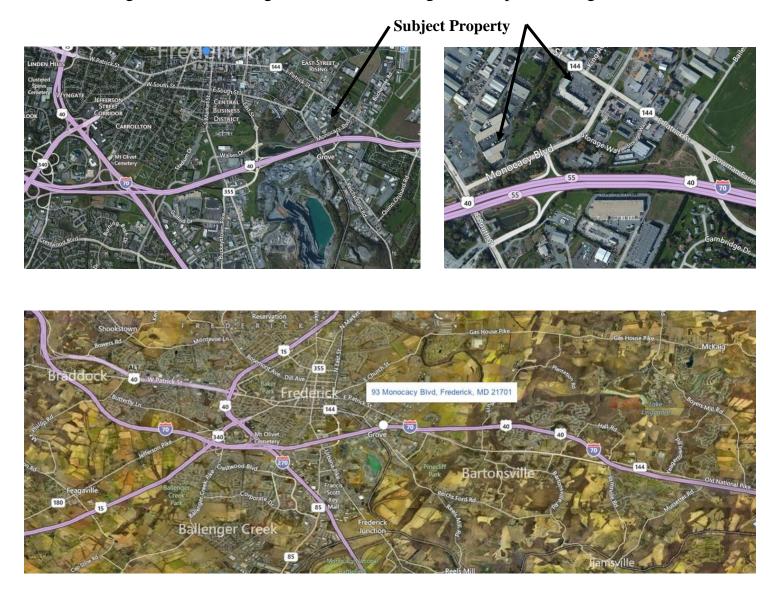

## **Patrick East Business Center Directions:**

From the I-70 and I-270 Intersection in Frederick, Drive East on Interstate 70 to Exit 55 to East South Street (Reichs Ford Road). Turn Right and Continue North Under I-70. Turn Right onto Monocacy Blvd. Turn Left Immediately into Patrick East Business Center. Building 93 is the First Building on Left. Building 95 is the 2<sup>nd</sup> Building on Left. Building 97 is the 3<sup>rd</sup> Building further up on the Right.