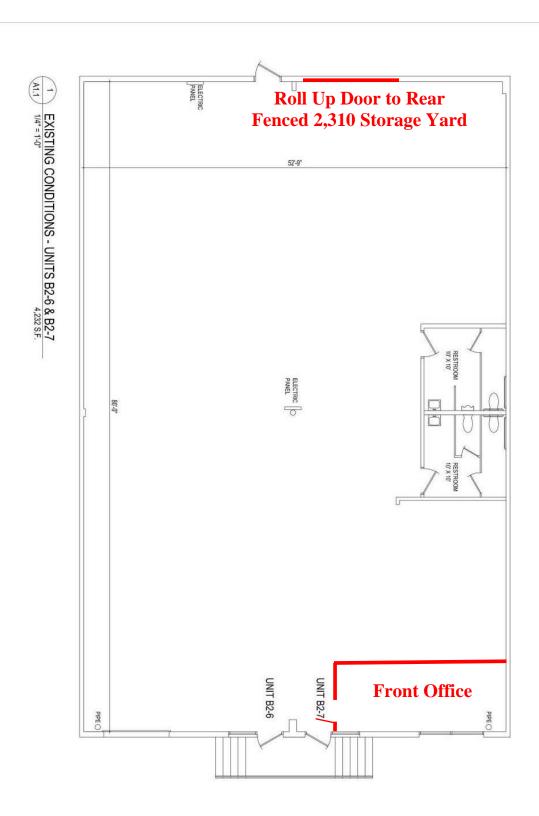

## **Building 2 - Suites Available:**

| Warehouse Space Available<br>(Loading Dock & Restroom)      | SF       | Base<br>Price | Base<br>Monthly | NNN 2.30      | Total Monthly<br><u>Rent</u> |
|-------------------------------------------------------------|----------|---------------|-----------------|---------------|------------------------------|
| B6 & B7 - Open Area                                         | 4,232    | \$8.00        | \$2,821.33      | \$811.13      | \$3,632.47                   |
| Space includes Two Restroor                                 | ns, One  | Dock Doo      | or and Storef   | ront Entrance | e, Front Windows             |
| and Three Phase Power. Also Includes Rear Roll-Up Door with |          |               |                 |               |                              |
| Fenced 2,310 SF Storage Yar                                 | <u>d</u> |               | -               |               |                              |

# **Suites B6 and B7** = Total of 4,232 SF of Open Area.

These Two Suites have been Combined and Contain Two Loading Docks. Plus a Rear Pull Up Door with a Fenced 2,310 SF Storage Yard.

One Pull Up Dock Door and Storefront Entrance and Front Windows Overlooking the Right Side Dock. The Suite has Three Phase Power and Gas Fired Heaters in Warehouse. Two Restrooms are Located on the Right Side of the Suite to Maximize Open Warehouse Area.