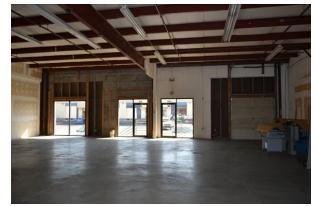

# **Suites B6 and B7** = Total of 4,232 SF of Open Area.

These Two Suites have been Combined and Contain Two Loading Docks. Plus a Rear Pull Up Door with a Fenced 2,310 SF Storage Yard.

One Pull Up Dock Door and Storefront Entrance and Front Windows Overlooking the Right Side Dock. The Suite has Three Phase Power and Gas Fired Heaters in Warehouse. Two Restrooms are Located on the Right Side of the Suite to Maximize Open Warehouse Area.

Warehouse Exterior Rear View

Warehouse Interior Front View

Warehouse Interior Rear View

Two Restrooms on Right Side

2,310 SF Rear Storage Yard

All information deemed reliable, but not guaranteed

All information deemed reliable, but not guaranteed