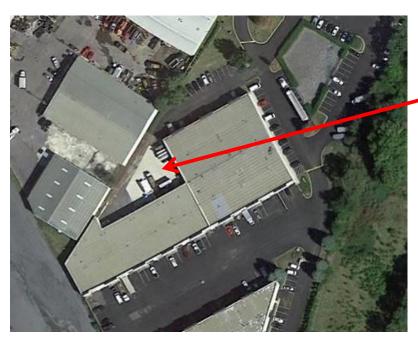

## **Patrick East Business Center Directions:**

From the I-70 and I-270 Intersection in Frederick, Drive East on Interstate 70 to Exit 55 to East South Street (Reichs Ford Road). Turn Right and Continue North Under I-70. Turn Right onto Monocacy Blvd. Turn Left Immediately into Patrick East Business Center. Building 93 is the First Building on Left. Building 95 is the 2<sup>nd</sup> Building on Left. Building 97 is the 3<sup>rd</sup> Building further up on the Right.