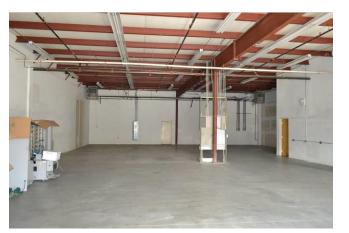

# **Suites B6 and B7** = Total of 4,232 SF of Open Area.

These Two Suites have been Combined and Contain Two Loading Docks. Plus a Rear Pull Up Door with a Fenced 2,310 SF Storage Yard.

One Pull Up Dock Door and Storefront Entrance and Front Windows Overlooking the Right Side Dock. The Suite has Three Phase Power and Gas Fired Heaters in Warehouse. Two Restrooms are Located on the Right Side of the Suite to Maximize Open Warehouse Area.

Warehouse Exterior Rear View

Warehouse Interior Front View

Warehouse Interior Rear View

Two Restrooms on Right Side

2,310 SF Rear Storage Yard

All information deemed reliable, but not guaranteed

All information deemed reliable, but not guaranteed