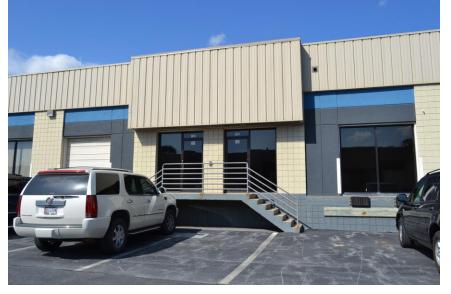

4,232 SF Warehouse Space for Lease With Rear Fenced 2,310 Storage Yard 4,232 SF @ \$8.00 SF NNN

Patrick East Business Center – Bldg. 2 95 Monocacy Blvd., Frederick, Maryland 21701

Commercial Industrial Warehouse Space Conveniently Located Near I-70 Exit and Adjacent to East Patrick Street and Monocacy Blvd. The Frederick Airport is within 1/2 mile as is the MARC Commuter Station on Reich's Ford Rd.

Buildings are concrete block and metal building construction. Warehouse Ceiling Height is 14'. Free Surface Parking with Security Lighting. All units have Gas Heat and are Sprinklered and Monitored. Zoning is M1