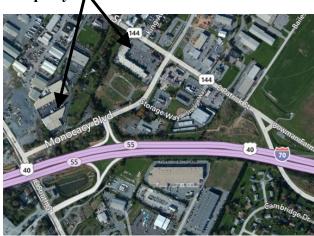

# Patrick East Business Center

93 Monocacy Blvd., Frederick, Maryland 21701

Commercial Industrial Warehouse Space Conveniently Located Near I-70 Exit and Adjacent to E Patrick St and Monocacy Blvd.

The Frederick Airport is within 1/2 mile as is the MARC Commuter Station on Reich's Ford Rd. Buildings are concrete block and metal building construction. Warehouse Ceiling Height is 14'. Free Surface Parking with Security Lighting. All units have Gas Heat and are Sprinklered and Monitored. Zoning is M1

#### **Patrick East Business Center Directions:**

From the I -70 and I-270 Intersection in Frederick, Drive East on Interstate 70 to Exit 55 to East South Street (Reichs Ford Road). Turn Right and Continue North Under I -70. Turn Right onto Monocacy Blvd. Turn Left Immediately into Patrick East Business Center. Building 93 is the First Building on Left. Building 95 is the 2<sup>nd</sup> Building on Left. Building 97 is the 3<sup>rd</sup> Building further up on the Right.