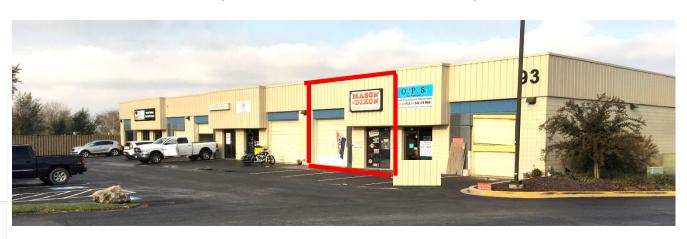

### Warehouse / Office Space for Lease Suite 93 A1-5 - 2,080 SF — One Suite Left

# Patrick East Business Center

93 Monocacy Blvd., Frederick, Maryland 21701

Commercial Industrial Warehouse Space Conveniently Located Near I-70 Exit and Adjacent to E Patrick St and Monocacy Blvd.

The Frederick Airport is within 1/2 mile as is the MARC Commuter Station on Reich's Ford Rd. Buildings are concrete block and metal building construction. Warehouse Ceiling Height is 14'. Free Surface Parking with Security Lighting. All units have Gas Heat and are Sprinklered and Monitored. Zoning is M1

### **Suites Available:**

| Unit   | SF    | Base<br>Price Per<br>Square<br>Foot | Base<br>Monthly<br>Rent | Monthly NNN \$2.50 SF<br>Subject to Annual<br>Adjustments- Bills<br>Submitted as Received | Total<br>Monthly<br>Rent |
|--------|-------|-------------------------------------|-------------------------|-------------------------------------------------------------------------------------------|--------------------------|
| 93A1-5 | 2,080 | \$10.00                             | \$1,733.33              | \$433.33                                                                                  | \$2,166.67               |