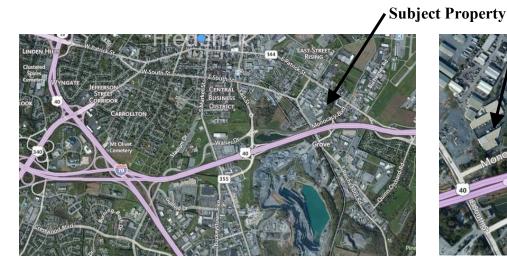

# Patrick East Business Center

93 Monocacy Blvd., Frederick, Maryland 21701

Commercial Industrial Warehouse Space Conveniently Located Near I-70 Exit and Adjacent to E Patrick St and Monocacy Blvd.

The Frederick Airport is within 1/2 mile as is the MARC Commuter Station on Reich's Ford Rd. Buildings are concrete block and metal building construction. Warehouse Ceiling Height is 14'. Free Surface Parking with Security Lighting. All units have Gas Heat and are Sprinklered and Monitored. Zoning is M1

#### **Patrick East Business Center Directions:**

From the I -70 and I-270 Intersection in Frederick, Drive East on Interstate 70 to Exit 55 to East South Street (Reichs Ford Road). Turn Right and Continue North Under I -70. Turn Right onto Monocacy Blvd. Turn Left Immediately into Patrick East Business Center. Building 93 is the First Building on Left. Building 95 is the 2<sup>nd</sup> Building on Left. Building 97 is the 3<sup>rd</sup> Building further up on the Right.