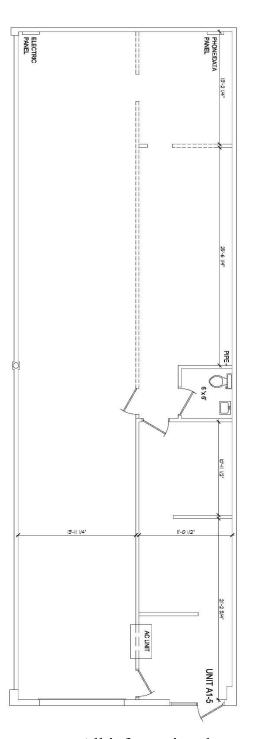

## Building 1 – 93 Monocacy Blvd – Floor Plan A1-5

Suites A1-5 = The Suite is 2.080 SF. The Suite has 2,080 SF of Office and Warehouse Space with a Drive In Dock Door. There is One Restroom in the Suite.