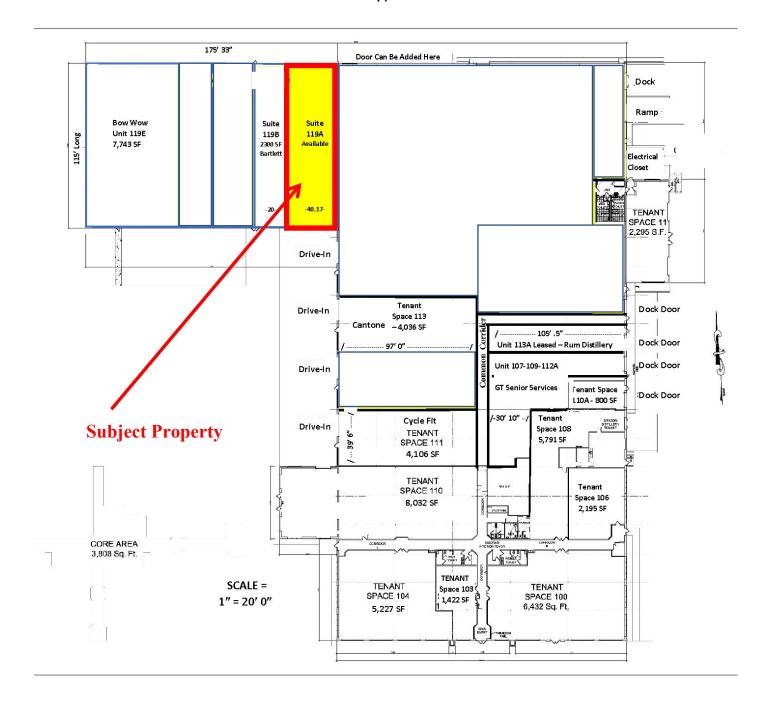

## For Lease – Suite 119A - 3,772 SF Warehouse / Office Condos Owner Financing Available

262 W. Patrick Street

Frederick, Maryland 21701 Broker: 1-800-727-SOLD

Fax #: 1240-489-7932

Hartz Building – Suite 119A – 3,772 SF