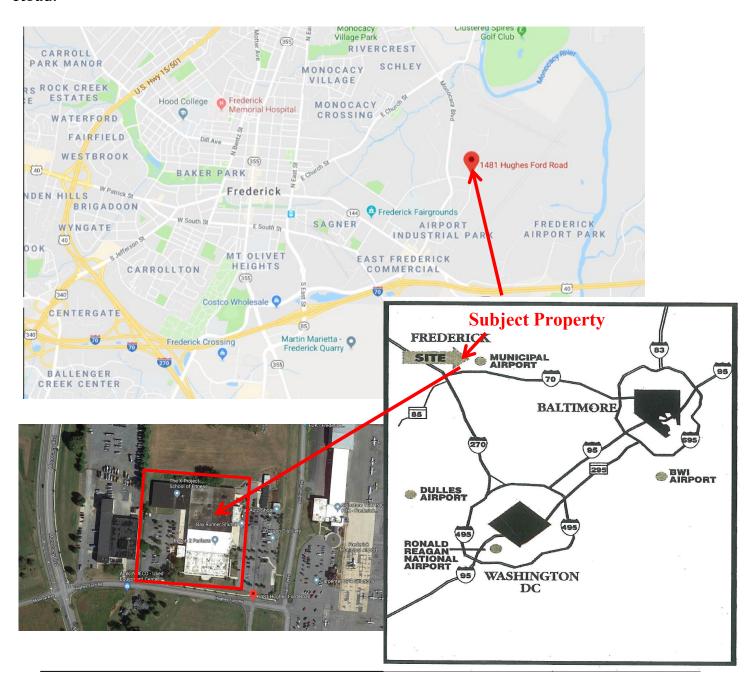

### **Hartz Building Directions:**

From the I-70 and I-270 Intersection in Frederick, Drive East on I-70 E. Take Exit 55 toward South St/Fairgrounds. Turn Right onto East South Street. Turn Right at the first cross street onto Monocacy. Turn Right onto Hughes Ford Road to Property on Left at 1481 Hughes Ford Road.