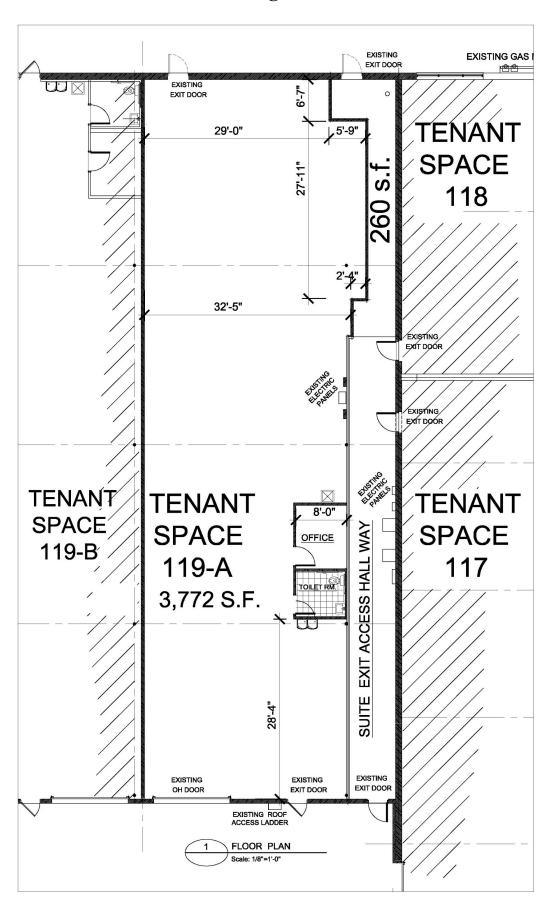

## For Lease – Suite 119A - 3,772 SF Warehouse / Office Condos Owner Financing Available

#### Hartz Business Center - 1341 Hughes Ford Rd.- Unit 119A

| 3,772 SF   |              |                         |                                                                             | _                  |
|------------|--------------|-------------------------|-----------------------------------------------------------------------------|--------------------|
| Lease Year | Price Per SF | Base<br>Monthly<br>Rent | Monthly<br>NNN (\$2.44 SF<br>Annually, Subject<br>to Annual<br>Adjustments) | Total Monthly Rent |
| Year 1     | \$10.00      | \$3,143.33              | \$766.97                                                                    | \$3,910.31         |
| Year 2     | \$10.30      | \$3,237.63              | \$766.97                                                                    | \$4,004.61         |
| Year 3     | \$11.02      | \$3,334.76              | \$766.97                                                                    | \$4,101.74         |
| Year 4     | \$11.35      | \$3,434.81              | \$766.97                                                                    | \$4,201.78         |
| Year 5     | \$11.70      | \$3,537.85              | \$766.97                                                                    | \$4,304.82         |

262 W. Patrick Street

Frederick, Maryland 21701 Broker: 1-800-727-SOLD

Fax #: 1240-489-7932

Hartz Building – Suite 119A – 3,772 SF