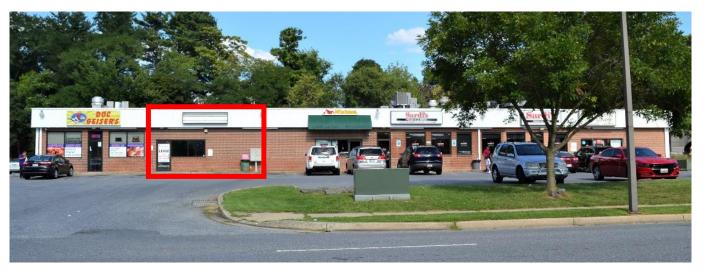

# **McCain Plaza - Suite 105** 50 North McCain Drive

Frederick, Maryland 21702

PRICED REDUCED !!!!

2,000 SF Suite Available in McCain Plaza – PRICE REDUCED !!! \$16 SF Monthly + NNN - Immediate Occupancy The Suite is fully open with no dividing walls. Restroom in Rear of Suite. Superb Location for Retail or Office Use Golden Mile Visibility Adjacent to Home Depot!! Sixty Off-Street Parking Spaces Zoned GC – (General Commercial)

### **Directions and Location:**

<u>For Additional Info Call:</u> Nancy Green - Call 301-748-3321 Mackintosh Commercial Brokerage, 262 West Patrick Street, Frederick, Maryland 21701 Fax #: (301) 846-4317 / Broker: 1-800-727-SOLD Email: Nancy@NGreen.com / Website: www.ngreen.com All information deemed reliable, but not guaranteed.