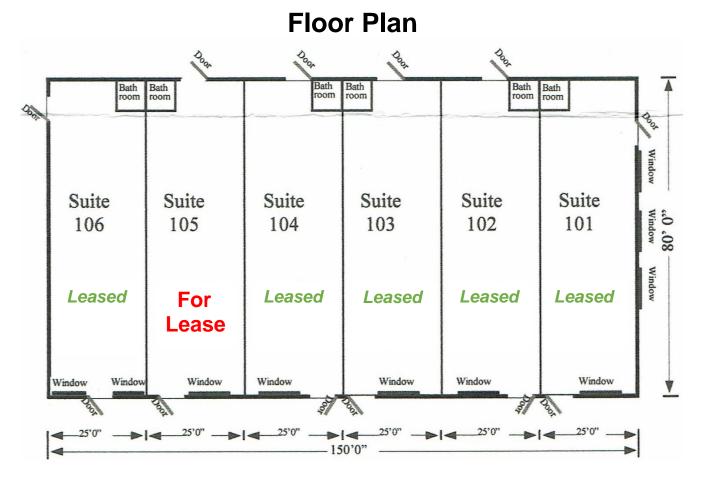

# **McCain Plaza - Suite 105** 50 North McCain Drive

Frederick, Maryland 21702

PRICED REDUCED !!!!

2,000 SF Suite Available in McCain Plaza – PRICE REDUCED !!! \$16 SF Monthly + NNN - Immediate Occupancy The Suite is fully open with no dividing walls. Restroom in Rear of Suite. Superb Location for Retail or Office Use Golden Mile Visibility Adjacent to Home Depot!! Sixty Off-Street Parking Spaces Zoned GC – (General Commercial)

#### 2000 SF for Lease

| Lease<br>Year | Base Price Per<br>Square Foot | Base Monthly<br>Rent | Monthly NNN \$3.23 SF<br>Subject to Annual Adjustments* | Total<br>Monthly<br>Rent |
|---------------|-------------------------------|----------------------|---------------------------------------------------------|--------------------------|
| Year 1        | \$16.00                       | \$2,666.67           | \$538.33                                                | \$3,205.00               |