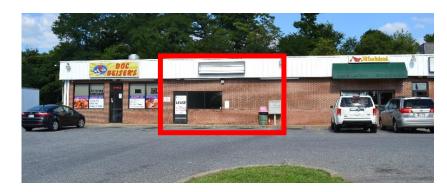

# **McCain Plaza - Suite 105** 50 North McCain Drive

Frederick, Maryland 21702

PRICED REDUCED !!!!

2,000 SF Suite Available in McCain Plaza – PRICE REDUCED !!! \$16 SF Monthly + NNN - Immediate Occupancy The Suite is fully open with no dividing walls. Restroom in Rear of Suite. Superb Location for Retail or Office Use Golden Mile Visibility Adjacent to Home Depot!! Sixty Off-Street Parking Spaces Zoned GC – (General Commercial)

# **Additional Photos**

All information deemed reliable, but not guaranteed.