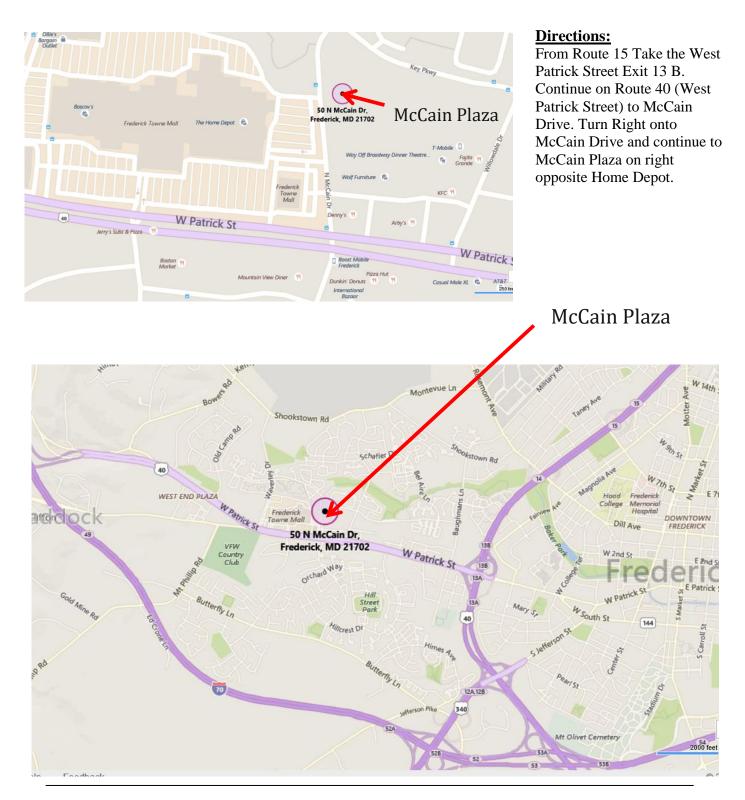

### **Directions and Location:**

<u>For Additional Info Call:</u> Nancy Green - Call 301-748-3321 Mackintosh Commercial Brokerage, 262 West Patrick Street, Frederick, Maryland 21701 Fax #: (301) 846-4317 / Broker: 1-800-727-SOLD Email: Nancy@NGreen.com / Website: www.ngreen.com All information deemed reliable, but not guaranteed.