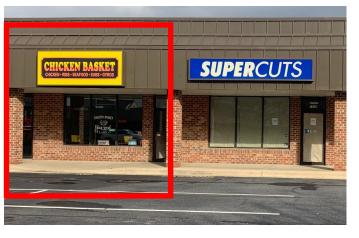

For Lease Retail / Office / Medical 1,230 SF - \$18 SF – Former Chicken Basket <del>1,207 SF – \$18 SF – LEASED!!!</del> <del>3,979 SF – \$12 SF – LEASED!!!</del>

**Presents:** Thomas Johnson Shopping Center 181E Thomas Johnson Drive, Frederick, Maryland 21702

<u>Suite 181C For Lease – \$18 SF</u> 1,230 SF – Former Chicken Basket Restaurant, Open Seating Area, Kitchen and a Restroom.

JOIN WEIS MARKET, LINTINI'S PIZZA, ROY RODGER'S, NUMEROUS MEDICAL OFFICES AND OTHER RETAILERS AT THIS HIGHLY TRAVELLED RETAIL LOCATION IN NORTHERN FREDERICK CITY. NEAR FREDERICK HIGH SCHOOL, FORT DETRICK, NATIONAL CANCER INSTITUTE, AND FREDERICK COMMUNITY COLLEGE.