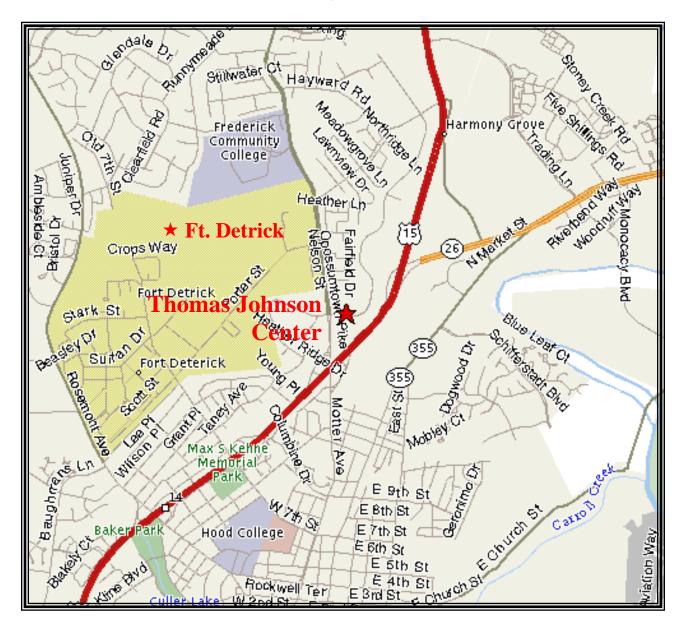

## Location: Thomas Johnson Shopping Center 181E Thomas Johnson Drive Frederick, Maryland 21702

## **Directions:**

From Interstate 270 North continue onto Route 15 North, Take Motter Street Exit, Turn Right onto Oppossumtown Pike, and Turn Right onto Thomas Johnson Drive, continue to Thomas Johnson Shopping Center on Left.