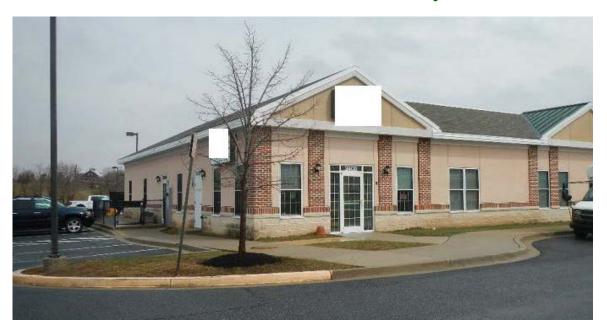

# Whittier LakeFront Day Care Building

2405 Whittier Drive, Frederick, Maryland 21702

The Whittier LakeFront Day Care Building is nestled at the main entrance of the Whittier Planned Urban Development offering great convenience to the neighbors of Whittier and the surrounding communities.

The Lake with beautiful walking and biking Paths offers an Optimal Office Environment for Employees and Customers.

The Day Care Center can be Leased with the Entire 9,000 SF or Sub-Dividable into Office / Medical Suites from 4,500 SF to 9,000 SF. Beautifully Built-Out with Private Restrooms is almost every Suite. Multiple Exterior Entrances. Numerous Free Parking Spaces. Existing Enclosed Playground Area.