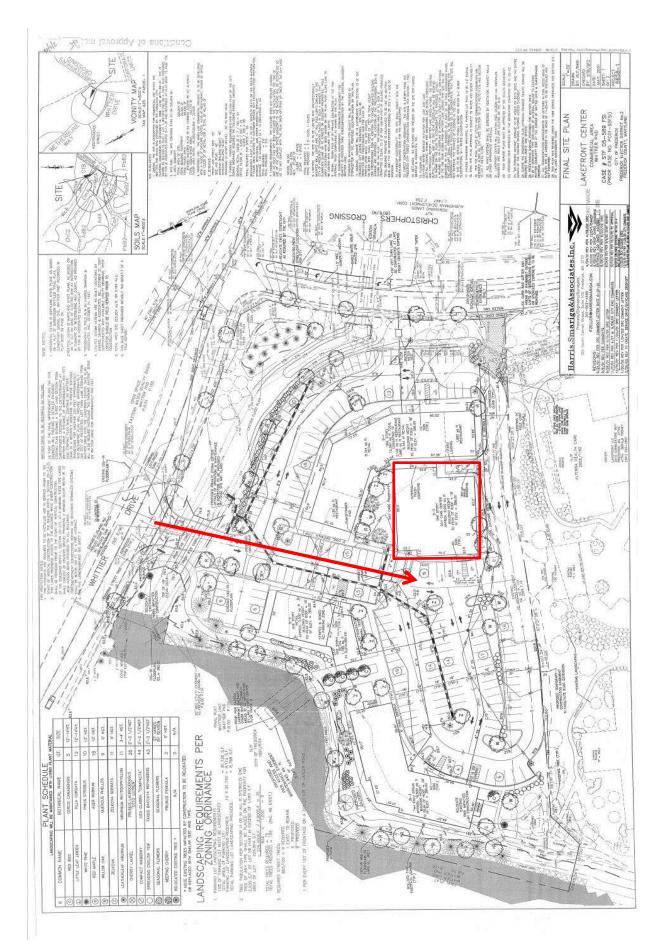

#### **Whittier Lake Front Center Directions:**

From the I-70 and I-270 Intersection in Frederick, Drive North on Route 15 to Exit 14 (Rosemont). Exit onto Rosemont Avenue and travel West past Fort Detrick. Rosemont Avenue becomes Yellow Springs Road. Continue for approximately two miles to Christopher Crossings. Turn Left onto Christopher Crossing. Continue to LakeFront Shopping Center. Turn Right onto Whittier Drive and Left into Shopping Center Parking Lot. Continue Past Shopping Center to Day Care Building Behind the Shopping Center.