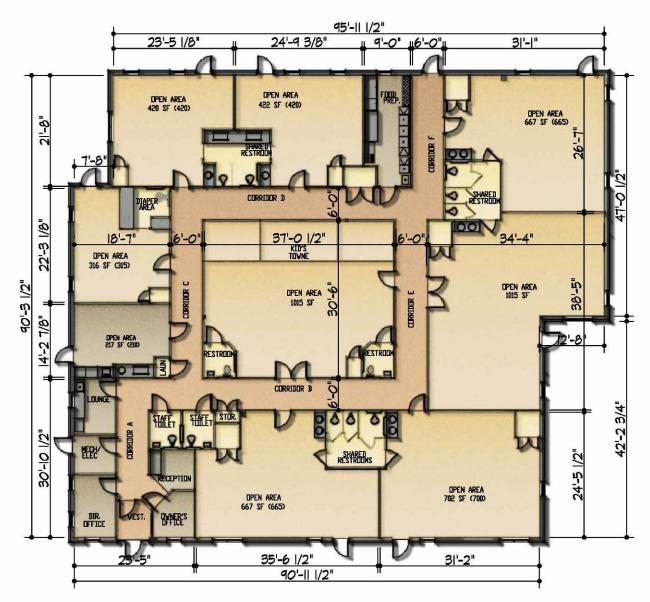

### Whittier LakeFront Day Care Building – Floor Plan

## Entire 9,000 SF Building Can Be Leased As Office or Medical or Sub-Dividable from 4,500 SF to 9,000 SF

LAKEFRONT CENTER DAYCARE BUILDING

2405 WHITTIER DRIVE FREDERICK, MARYLAND 21702

All information deemed reliable, but not guaranteed