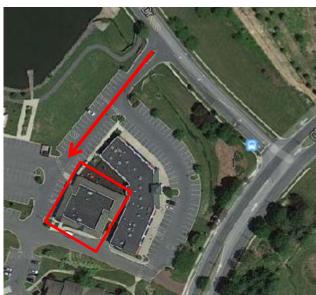

#### **Whittier Lake Front Center Directions:**

From the I-70 and I-270 Intersection in Frederick, Drive North on Route 15 to Exit 14 (Rosemont). Exit onto Rosemont Avenue and travel West past Fort Detrick. Rosemont Avenue becomes Yellow Springs Road. Continue for approximately two miles to Christopher Crossings. Turn Left onto Christopher Crossing. Continue to LakeFront Shopping Center. Turn Right onto Whittier Drive and Left into Shopping Center Parking Lot. Continue Past Shopping Center to Day Care Building Behind the Shopping Center.