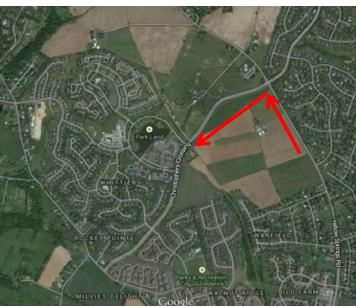

#### **Whittier Lake Front Center Directions:**

From the I-70 and I-270 Intersection in Frederick, Drive North on Route 15 to Exit 14 (Rosemont). Exit onto Rosemont Avenue and travel West past Fort Detrick. Rosemont Avenue becomes Yellow Springs Road. Continue for approximately two miles to Christopher Crossings. Turn Left onto Christopher Crossing. Continue to LakeFront Shopping Center. Turn Right onto Whittier Drive and Left into Shopping Center Parking Lot. Continue Past Shopping Center to Day Care Building Behind the Shopping Center.