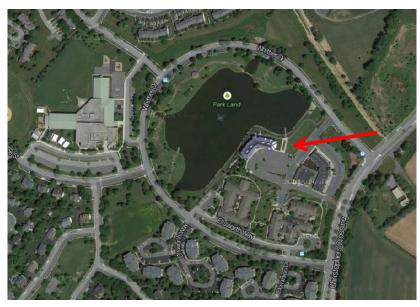

#### **Whittier Lake Front Center Directions:**

From the I-70 and I-270 Intersection in Frederick, Drive North on Route 15 to Exit 14 (Rosemont). Exit onto Rosemont Avenue and travel West past Fort Detrick. Rosemont Avenue becomes Yellow Springs Road. Continue for approximately two miles to Christopher Crossings. Turn Left onto Christopher Crossing. Continue to LakeFront Shopping Center. Turn Right onto Whittier Drive and Left into Shopping Center Parking Lot. Continue Past Shopping Center to Day Care Building Behind the Shopping Center.