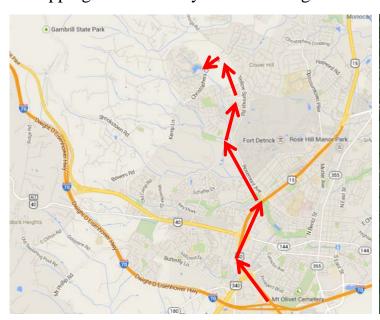

#### **Whittier Lake Front Center Directions:**

From the I-70 and I-270 Intersection in Frederick, Drive North on Route 15 to Exit 14 (Rosemont). Exit onto Rosemont Avenue and travel West past Fort Detrick. Rosemont Avenue becomes Yellow Springs Road. Continue for approximately two miles to Christopher Crossings. Turn Left onto Christopher Crossing. Continue to LakeFront Shopping Center. Turn Right onto Whittier Drive and Left into Shopping Center Parking Lot. Continue Past Shopping Center to Day Care Building Behind the Shopping Center.