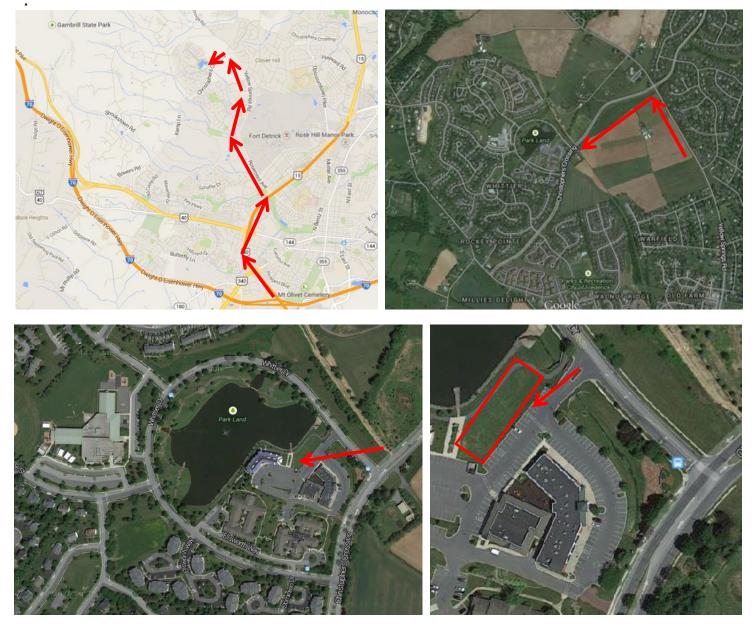

## Whittier Lake Front Center Directions:

From the I-70 and I-270 Intersection in Frederick, Drive North on Route 15 to Exit 14 (Rosemont). Exit onto Rosemont Avenue and travel West past Fort Detrick. Rosemont Avenue becomes Yellow Springs Road. Continue for approximately two miles to Christopher Crossings. Turn Left onto Christopher Crossing. Continue to LakeFront Shopping Center. Turn Right onto Whittier Drive and Left into Shopping Center Parking Lot. The Pad Site is located in the grassy area between the Shopping Center and the Lake