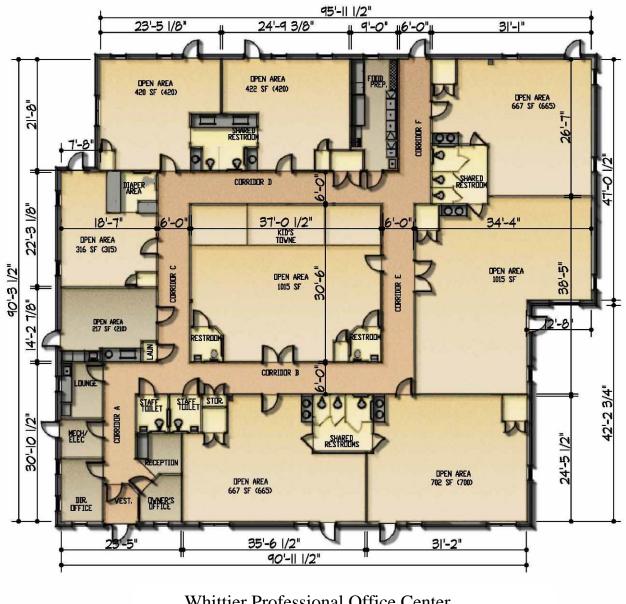

## Whittier Professional Office Building – Floor Plan Entire 9,000 SF Building Can Be Leased As Office or Medical or Sub-Dividable from 4,500 SF to 9,000 SF

Whittier Professional Office Center 2405 WHITTIER DRIVE FREDERICK, MARYLAND 21702