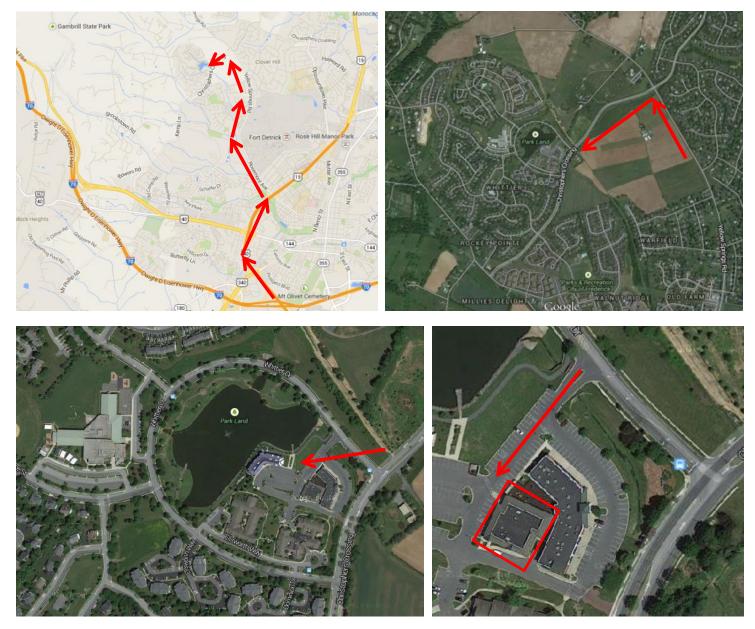

## Whittier Professional Office Center Directions:

From the I-70 and I-270 Intersection in Frederick, Drive North on Route 15 to Exit 14 (Rosemont). Exit onto Rosemont Avenue and travel West past Fort Detrick. Rosemont Avenue becomes Yellow Springs Road. Continue for approximately two miles to Christopher Crossings. Turn Left onto Christopher Crossing. Continue to LakeFront Shopping Center. Turn Right onto Whittier Drive and Left into Shopping Center Parking Lot. Continue Past Shopping Center to Building Behind the Shopping Center.