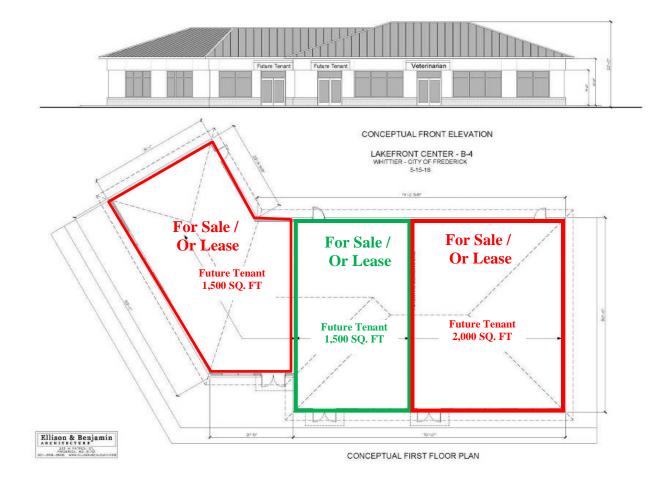

The Lake with beautiful walking and biking Paths offers an Optimal Office / Retail Environment for Employees and Customers.

The Building will be Approx. 5,000 SF and will consist of One, Two, or Three Suites (2,000 SF, 1,500 SF, 1,500 SF) or any configuration desired.

Thirty Parking Spaces are allotted to the Site and there is Additional Parking in the LakeFront Center area.

All information deemed reliable, but not guaranteed

FOR ADDITIONAL INFORMATION CONTACT: Nancy Green – 301-748-3321

#### Whittier Lake Front Condos For Sale / Lease – Site Plan

All information deemed reliable, but not guaranteed

All information deemed reliable, but not guaranteed