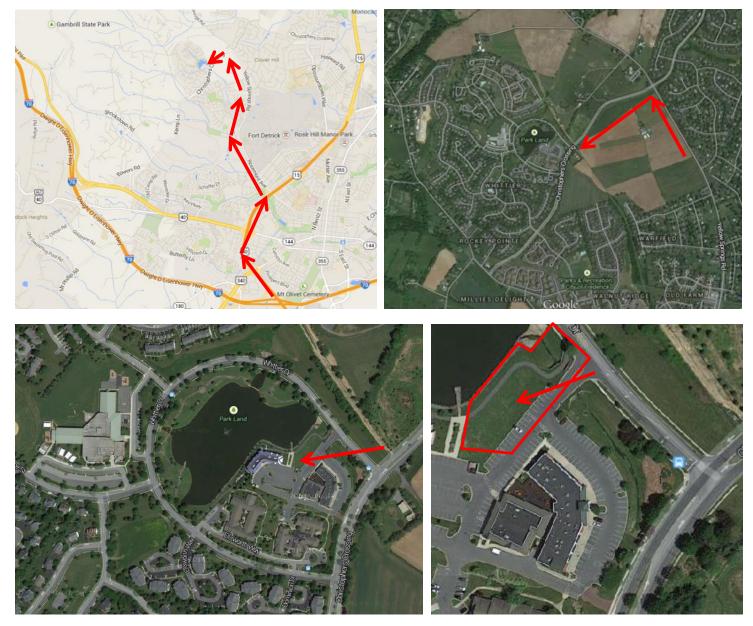

### Whittier Lake Front Center Directions:

From the I-70 and I-270 Intersection in Frederick, Drive North on Route 15 to Exit 14 (Rosemont). Exit onto Rosemont Avenue and travel West past Fort Detrick. Rosemont Avenue becomes Yellow Springs Road. Continue for approximately two miles to Christopher Crossings. Turn Left onto Christopher Crossing. Continue to LakeFront Shopping Center. Turn Right onto Whittier Drive and Left into Shopping Center Parking Lot. The Pad Site is located in the grassy area between the Shopping Center and the Lake Area.