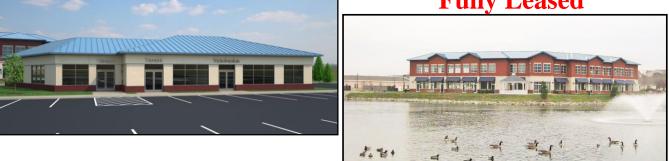

# Whittier Lake Front Pad Site Whittier Drive, Frederick, Maryland 21702

### **New Building TBB**

Existing Building Fully Leased

The Whittier Lake Front Pad Site is nestled at the main entrance of the Whittier Planned Urban Development offering great convenience to the neighbors of Whittier and the surrounding communities.

The Lake with beautiful walking and biking Paths offers an Optimal Office / Retail Environment for Employees and Customers.

The Building will be Approx. 5,000 SF and will consist of One, Two, or Three Suites (2,000 SF, 1,500 SF, 1,500 SF) or any configuration desired.