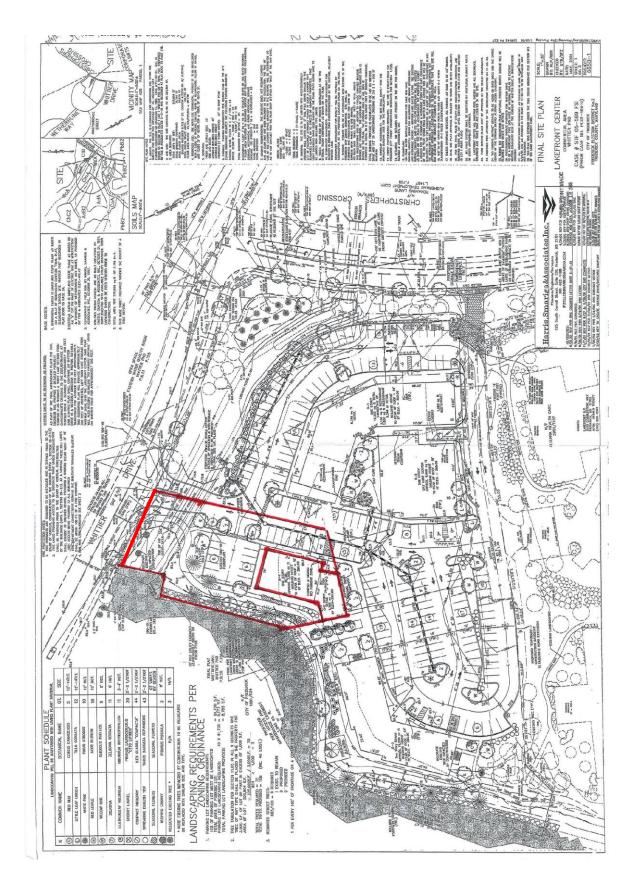

#### Whittier Lake Front Condos For Sale / Lease – Site Plan

All information deemed reliable, but not guaranteed

All information deemed reliable, but not guaranteed

### **New Building TBB**

Existing Building Fully Leased

The Whittier Lake Front Pad Site is nestled at the main entrance of the Whittier Planned Urban Development offering great convenience to the neighbors of Whittier and the surrounding communities.

The Lake with beautiful walking and biking Paths offers an Optimal Office / Retail Environment for Employees and Customers.

The Building will be Approx. 5,000 SF and will consist of One, Two, or Three Suites (2,000 SF, 1,500 SF, 1,500 SF) or any configuration desired.

Thirty Parking Spaces are allotted to the Site and there is Additional Parking in the LakeFront Center area.

All information deemed reliable, but not guaranteed

FOR ADDITIONAL INFORMATION CONTACT: Nancy Green – 301-748-3321