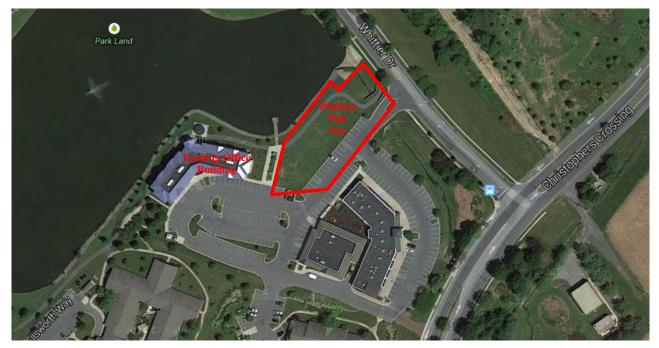

# Whittier Lake Front Pad Site Whittier Drive, Frederick, Maryland 21702

### Whittier Lake Front Center Directions:

From the I-70 and I-270 Intersection in Frederick, Drive North on Route 15 to Exit 14 (Rosemont). Exit onto Rosemont Avenue and travel West past Fort Detrick. Rosemont Avenue becomes Yellow Springs Road. Continue for approximately two miles to Christopher Crossings. Turn Left onto Christopher Crossing. Continue to LakeFront Shopping Center. Turn Right onto Whittier Drive and Left into Shopping Center Parking Lot. The Pad Site is located in the grassy area between the Shopping Center and the Lake Area.