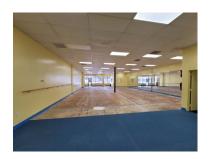

|
| Willowtree Suite B7 – 1,453 SF | \$15.00                          | \$1,816.25              | \$670.00                                                  | \$2,486.25               |
| Willowtree Suite B8 - 1,450 SF | \$15.00                          | \$1,812.50              | \$668.21                                                  | \$2,480.71               |

Suites B7 and Suite B8 both have separate entrance doors and exit doors and can be sub-divided in half.

All information deemed reliable, but not guaranteed

### FOR ADDITIONAL INFORMATION CONTACT:

Nancy Green 301-748-3321

### **Mackintosh Commercial**

262 W. Patrick Street Frederick, Maryland 21701 Broker: 1-800-727-SOLD Fax #: 1-240-489-7932 Email: Nancy@ngreen.com

www.NGreen.com

# Willowtree Plaza Photos



















All information deemed reliable, but not guaranteed

# Willowtree Plaza B7 & B8 Floor Plan



### **Directions:**

From Route 15 North Take the West Patrick Street Exit.

Continue West to Willowdale Drive.

Take the first right after the Willowdale Drive Intersection, Just after Wendy's. Continue straight into the Plaza.





### **Mackintosh Commercial**

262 W. Patrick Street

Frederick, Maryland 21701

Broker: 1-800-727-SOLD Fax #:1-240-489-7932

Email: Nancy@ngreen.com

www.NGreen.com

FOR ADDITIONAL INFORMATION CONTACT:

Nancy Green 301-748-3321