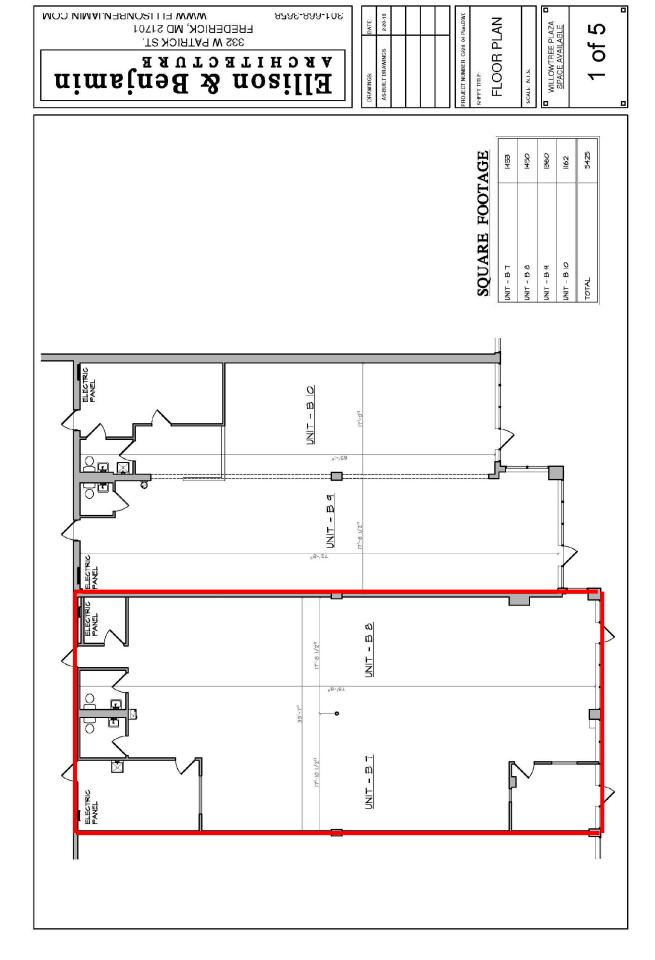

# Willowtree Plaza B7 & B8 Floor Plan

### Suites B7 - B8 = Total of 2,903 SF

| Willowtree Suite B7 & B8       | Base Price<br>Per Square<br>Foot | Base<br>Monthly<br>Rent | Monthly NNN \$5.53 SF<br>Subject to Annual<br>Adjustments | Total<br>Monthly<br>Rent |
|--------------------------------|----------------------------------|-------------------------|-----------------------------------------------------------|--------------------------|
| Entire Suite B7 & B8           | \$14.00                          | \$3,387.00              | \$1,338.00                                                | \$4,725.00               |
| Willowtree Suite B7 – 1,453 SF | \$15.00                          | \$1,816.25              | \$670.00                                                  | \$2,486.25               |
| Willowtree Suite B8 - 1,450 SF | \$15.00                          | \$1,812.50              | \$668.21                                                  | \$2,480.71               |

Suites B7 and Suite B8 both have separate entrance doors and exit doors and can be sub-divided in half.

All information deemed reliable, but not guaranteed