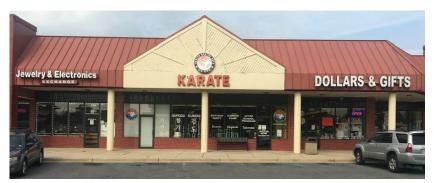

## Willowtree Plaza

Route 40 (The Golden Mile) and Willowdale Drive 5 Willowdale Drive, Frederick, Maryland 21702

# For Lease – Retail/Office Suite Former Karate Studio

Suite B7 & B8 = 2,903 SF @ \$14 SF + NNN Suite B7 Only = 1,453 SF @ \$15 SF + NNN Suite B8 Only = 1,450 SF @ \$15 SF + NNN

# <u>Current Tenants include the</u> following businesses:

Partners In Care (upscale resale boutique); Spotlight Jewelry & Electronic Exchange; Dollars & Gifts; Merry Maids (cleaning service); T-Mobile; @VR (virtual reality gaming); Martha's Hair Salon; Centro Hispano de Frederick; La Colmenita Bakery and Deli; Spot Laundry; Way Off Broadway Dinner and Children's Theater; 2000 Nails salon; Lallo's Pizza; Willowtree Liquor; Fajita Grande Restaurant.

### Retail Space For Lease - CLICK HEAR FOR VIDEO

44,000 SF Shopping Center – Open Floor Plan - Ideal for Retail

Located on the 'Golden Mile' in the Heart of Frederick.

Marquee Signage is Available on Patrick Street. Ample Free Off-Street Parking.