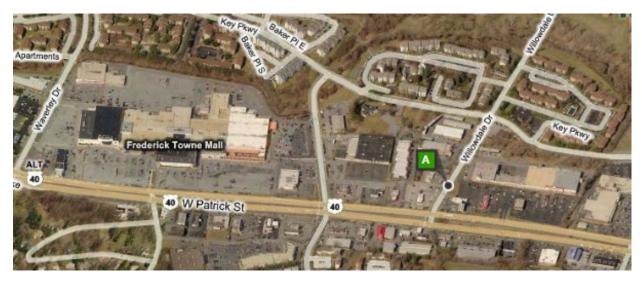

## Willowtree Plaza

Route 40 (The Golden Mile) and Willowdale Drive 5 Willowdale Drive, Frederick, Maryland 21702

### **Directions:**

From Route 15 North Take the West Patrick Street Exit.

Continue West to Willowdale Drive.

Take the first right after the Willowdale Drive Intersection, Just after Wendy's. Continue straight into the Plaza.