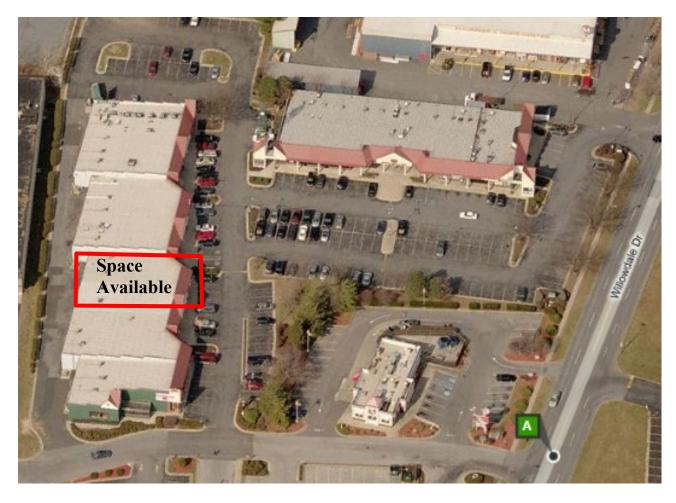

# For Lease – Retail/Office Suite Former Karate Studio

Suite B7 & B8 = 2,903 SF @ \$14 SF + NNN Suite B7 Only = 1,453 SF @ \$15 SF + NNN Suite B8 Only = 1,450 SF @ \$15 SF + NNN

### Retail Space For Lease - CLICK HEAR FOR VIDEO

44,000 SF Shopping Center – Open Floor Plan - Ideal for Retail

Located on the 'Golden Mile' in the Heart of Frederick.

Marquee Signage is Available on Patrick Street. Ample Free Off-Street Parking.