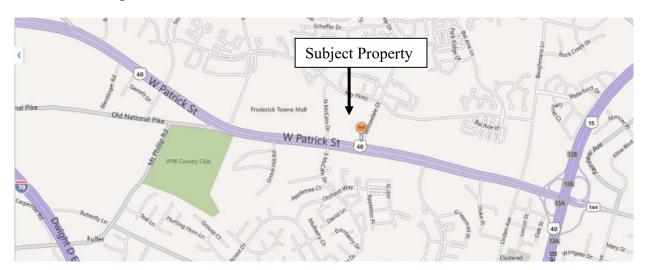

### **Directions:**

From Route 15 North Take the West Patrick Street Exit.

Continue West to Willowdale Drive.

Take the first right after the Willowdale Drive Intersection, Just after Wendy's. Continue straight into the Plaza.